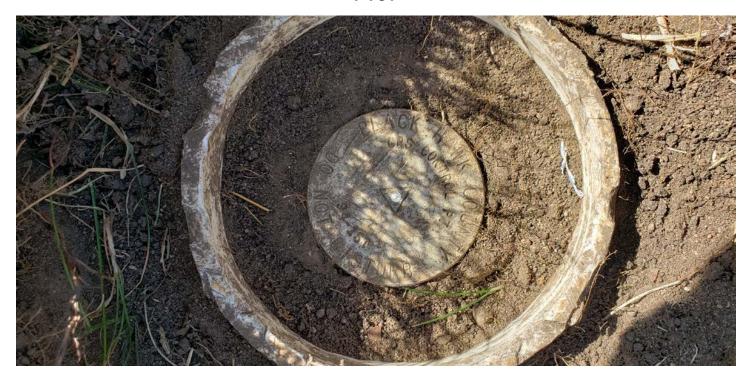

## **Black Hawk County, Iowa**

12/01/2020

Units: US Survey Feet

Point ID: **7157** 

Stamping on Disk: 94-157

Type of Monument: Berntsen 5/8" fluted "Top Security" rod, 6ft long with 2.5" dia. aluminum survey cap, NGS style access cover.

Physical Details: Station is flush with ground surface located in front mowed lawn of Evansdale City Hall.

NAD 83(NA2011) Latitude: **N42°28'41.60127"** Longitude: **W92°17'17.54593"** NAVD 88 Ortho Height: **843.074**sft Ellip. Ht: **740.859**sft **Geoid18**(Conus)