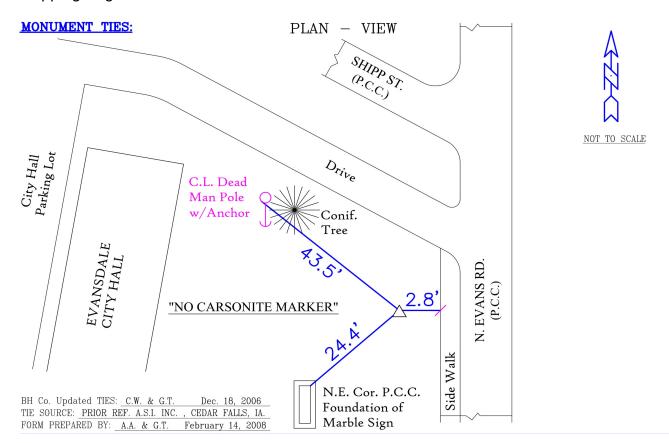

## **Black Hawk County, Iowa**

12/01/2020

Units: US Survey Feet

Point ID: **7157** 

Stamping on Disk: 94-157

Type of Monument: Berntsen 5/8" fluted "Top Security" rod, 6ft long with 2.5" dia. aluminum survey cap, NGS style access cover.

Physical Details: Station is flush with ground surface located in front mowed lawn of Evansdale City Hall.

NAD 83(NA2011) Latitude: **N42°28'41.60127"** Longitude: **W92°17'17.54593"** NAVD 88 Ortho Height: **843.074**sft Ellip. Ht: **740.859**sft **Geoid18**(Conus)

Horizontal Datum: NAD 83(NA2011) - Vertical Datum: NAVD 1988

**lowa North Zone (1401)** Northing: **3639662.070**sft Easting: **5248133.910**sft Mapping Angle: **0°49'17"** Combination Scale Factor: **0.9999153951** 

Iowa Regional Coordinate System, Zone 5, Waterloo LCC

**laRCS Zone 5** Northing: **8837396.137**sft Easting: **15489692.283**sft Mapping Angle: **-0°01'33"** Combination Scale Factor: **1.0000010588** 