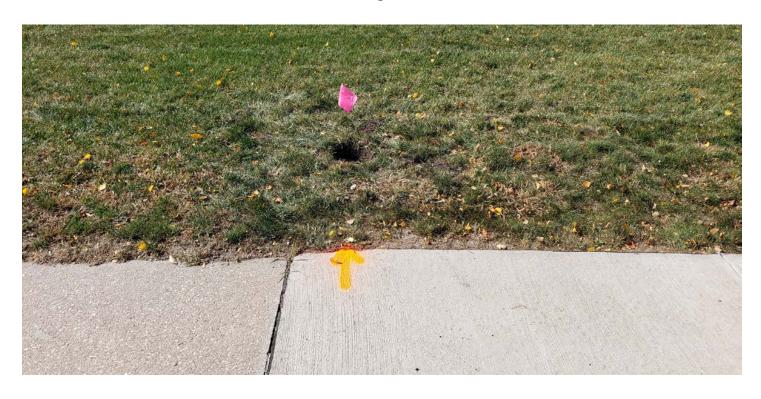

Physical Details: Station is flush with ground surface located in front mowed lawn of Evansdale City Hall.

NAD 83(NA2011) Latitude: **N42°28'41.60127"** Longitude: **W92°17'17.54593"** NAVD 88 Ortho Height: **843.074**sft Ellip. Ht: **740.859**sft **Geoid18**(Conus)

This document was prepared by Dan Corbin, Inc. for Black Hawk County, Iowa.

7157

Facing West