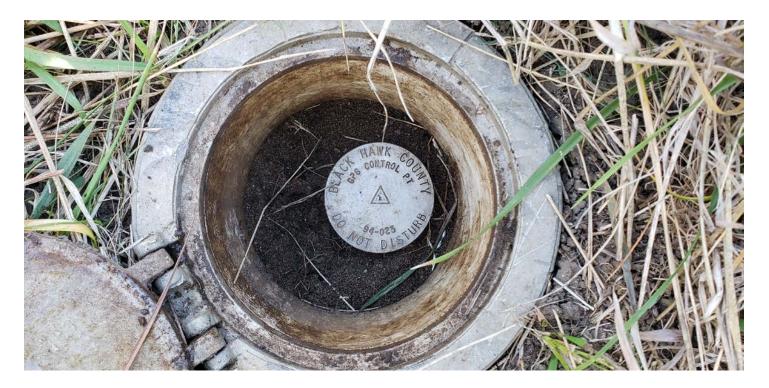

Point ID: **7023** Stamping on Disk: **94-023** 

Type of Monument: Berntsen 5/8" fluted "Top Security" rod, 6ft long with 2.5" dia. aluminum survey cap, NGS style access cover.

Physical Details: Station is flush with ground surface located in mowed R.O.W. ditch.

 NAD 83(NA2011)
 Latitude: N42°28'10.96245"
 Longitude: W92°25'08.72123"

 NAVD 88 Ortho Height:
 899.847sft
 Ellip. Ht: 796.772sft
 Geoid18(Conus)

Horizontal Datum: NAD 83(NA2011) - Vertical Datum: NAVD 1988Iowa North Zone (1401)Northing: 3636082.029sftEasting: 5212869.876sftMapping Angle: 0°43'57''Combination Scale Factor: 0.9999132221